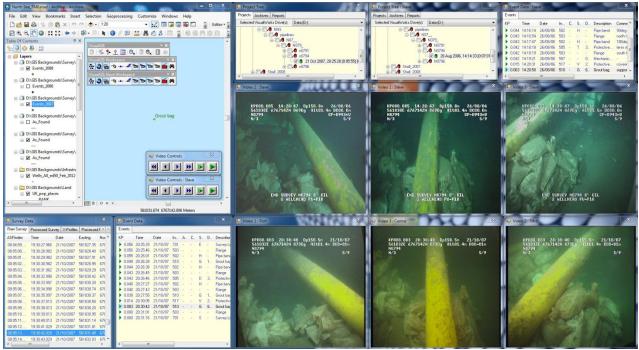

#### **Overview**

VisualGIS is a complete solution for viewing integrated survey data and digital video from subsea inspection surveys. Integrating GIS and the VisualWorks digital video system, VisualGIS allows the user instant accessibility to all survey datasets using a very simple user interface.

Point to the area of your map and zoom in to the features of interest. Then use VisualGIS tools to display position data, inspection events and pipeline/seabed information including cross profiles as well as viewing the related video file at the correct time. All this can be done from your desktop PC.

# **Data Selection Options**

- Map Position
- KP (Distance along Pipe)
- Geographical Position
- Events Listing
- Survey Project