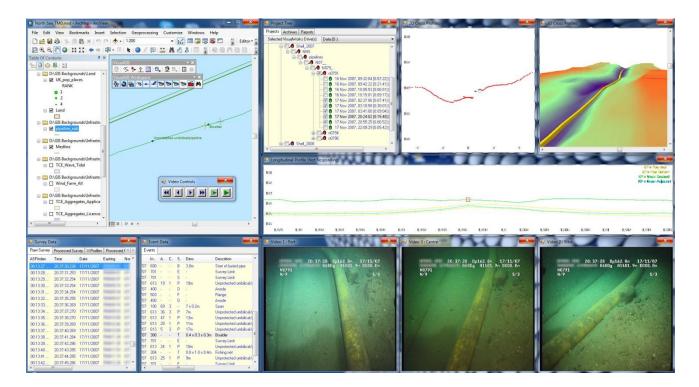

Point to the area of your map and zoom in to the features of interest. Then use VisualGIS tools to display position data, inspection events and pipeline/seabed information including cross profiles as well as viewing the related video file at the correct time. All this can be done from your desktop PC.

VisualGIS can integrate your existing charting data with new digital video inspection surveys to provide a simple, yet powerful tool for the analysis of all your information. You even have the ability to perform year on year comparison of your survey inspection data.

Synchronise video from different survey dates