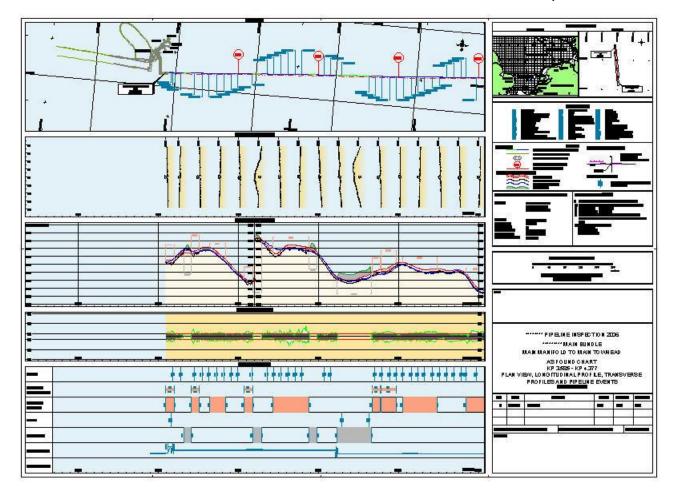

#### **Overview**

AutoChart is an AutoCAD<sup>™</sup> extension that automates the production of North-Up and Alignment Sheets for both Hydrographic and Terrestrial data sets.

AutoChart helps achieve compressed delivery schedules by creating fully georeferenced multi-paneled charts in a fraction of the time taken using manual drafting techniques.

## **Chart Types**

- ♦ Site Surveys
- ◆ Pipeline Engineering (Onshore & Offshore)
- ◆ Pipeline Surveys (Prelay to Inspection)
- ◆ Cable Route Surveys
- ♦ EEZ Surveys
- ♦ New: Wind Farm Cable Arrays

#### **Principal Features**

- Import of various survey data types from files and SQL databases
- Route/Area based panel creation
- Grid / Geographical lattice creation
- ♦ KP (Kilometer Post) calculations
- Automated Chart creation / data addition
- ♦ Creation of Longitudinal Profiles, Cross-Profiles and Pipeline events
- Ability to add digitally interpreted Sub-Bottom Profile data and Images
- Route based GIS queries
- Create Modelspace / Paperspace Charts
- ♦ Automated Wind Farm Cable Array Chart Generation