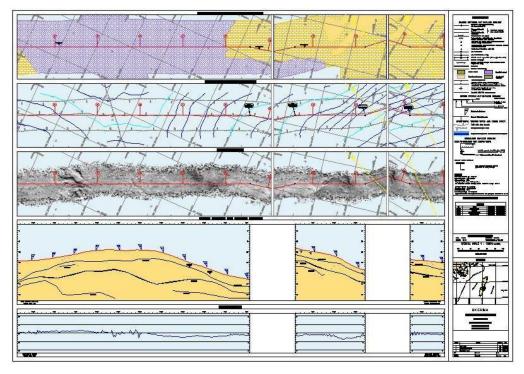

#### **Overview**

AutoChart is an AutoCAD<sup>™</sup> extension that automates the production of North-Up and Alignment Sheets for both Hydrographic and Terrestrial data sets.

AutoChart helps achieve compressed delivery schedules by creating fully georeferenced multi-paneled charts in a fraction of the time taken using manual drafting techniques.

## **Chart Types**

- ♦ Site Surveys
- ◆ Pipeline Engineering (Onshore & Offshore)
- ◆ Pipeline Surveys (Prelay to Inspection)
- ◆ Cable Route Surveys
- ♦ EEZ Surveys
- ♦ New: Wind Farm Cable Arrays

#### **Principal Features**

- Import of various survey data types from files and SQL databases
- Route/Area based panel creation
- Grid / Geographical lattice creation
- ♦ KP (Kilometer Post) calculations
- Automated Chart creation / data addition
- ♦ Creation of Longitudinal Profiles, Cross-Profiles and Pipeline events
- Ability to add digitally interpreted Sub-Bottom Profile data and Images
- Route based GIS queries
- Create Modelspace / Paperspace Charts
- ♦ Automated Wind Farm Cable Array Chart Generation